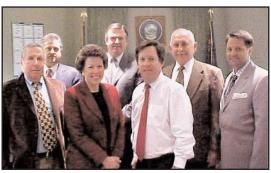

Wells is a founding member and executive committee member of the Nevada Contractors Association. He was named NCA Contractor of the Year in

Back row, from left: David W. Clark, Guy M. Wells, Bruce King, Jerry Higgins and Spiridon G. Filios. Front row: Margaret Cavin and Randy Schaefer.